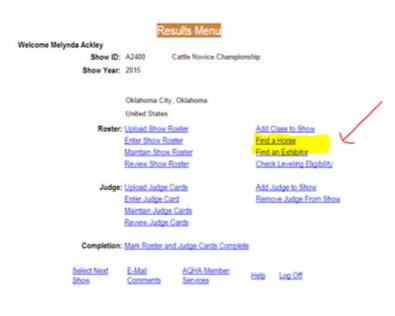

## Exhibitor and Horse Lookup Against AQHA Database

Did you know you can look up exhibitor and horse information using the online results upload system? Here's the link to the <u>Show Managers Resource page</u>, which will give you details regarding the upload system and other options that are available to you as show management.

#### Show Results Upload Guide

Show management has the option of using the AQHA show upload to process its show results. Please take a moment to review the <u>Show Results Upload Guide</u>; it'll make using the upload a bit smoother. A plus to using the upload is that your exhibitors are able to see your unofficial results as soon as you mark your show complete!

Show management can also look up exhibitor names and memberships, as well as horse registration numbers and names – check it out!